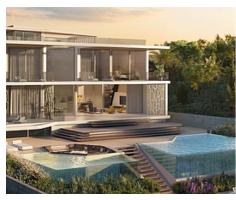

## Luxury villas in Benahavís

## Location: Benahavís

53 exclusive villas rise gently from the land. They are carefully constructed at different • Reference: AP1378 levels on the hills to ensure every villa enjoys endless panoramas of the Mediterranean • Bedrooms: 4,5,6 Sea.

These amazing residences are available in three different types: Esmeralda Villas with 4 bedrooms, Zafiro Villas with 5 bedrooms and Diamante Villas with 6 bedrooms.

The layout of the exclusive units includes spacious roof terraces, sauna rooms, a home theatre, lush garden and a multipurpose room that can easily be turned into a gym.