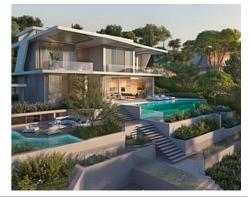

## Location: Benahavís

53 exclusive villas rise gently from the land. They are carefully constructed at different • Reference: AP1378 levels on the hills to ensure every villa enjoys endless panoramas of the Mediterranean • Bedrooms: 4,5,6 Sea.

These amazing residences are available in three different types: Esmeralda Villas with 4 bedrooms, Zafiro Villas with 5 bedrooms and Diamante Villas with 6 bedrooms.

The layout of the exclusive units includes spacious roof terraces, sauna rooms, a home theatre, lush garden and a multipurpose room that can easily be turned into a gym.