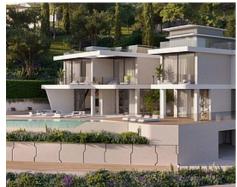

These amazing residences are available in three different types: Esmeralda Villas with 4 bedrooms, Zafiro Villas with 5 bedrooms and Diamante Villas with 6 bedrooms.

The layout of the exclusive units includes spacious roof terraces, sauna rooms, a home theatre, lush garden and a multipurpose room that can easily be turned into a gym.

Price: 3,604,932 € - 8,415,710 €

• **Bathrooms:** 4,5,6

• Plot Size: 1,669 - 2,881 m <sup>2</sup> • Built Size: 822 - 1,450 m <sup>2</sup>

Best Bolig Spain SL bjorn@bestinspain.net https://nd.bestinspain.net/ 952 783 980