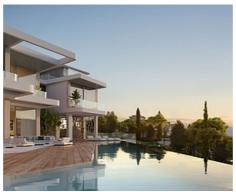

These amazing residences are available in three different types: Esmeralda Villas with 4 bedrooms, Zafiro Villas with 5 bedrooms and Diamante Villas with 6 bedrooms.

The layout of the exclusive units includes spacious roof terraces, sauna rooms, a home theatre, lush garden and a multipurpose room that can easily be turned into a gym.

Price: 3,604,932 € - 8,415,710 €

• **Bathrooms:** 4,5,6

• Plot Size: 1,669 - 2,881 m <sup>2</sup> • Built Size: 822 - 1,450 m <sup>2</sup>

Best Bolig Spain SL bjorn@bestinspain.net https://nd.bestinspain.net/ 952 783 980